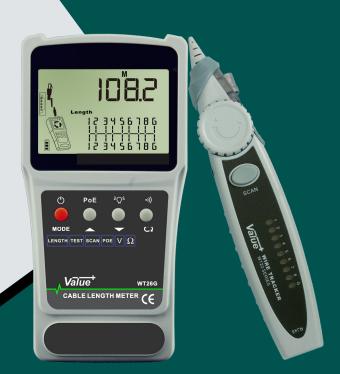

## Wire Trackers

- No Calibration is needed for general measurement;
  - Allow User Calibration for precise measurement;
    - Able to measure cable made of different material;
      - Only need to connect the cable at one side;
        - Measure up to 400 meters;
          - Able to measure LAN cable (both 4P4C & 8P8C), Phone wire and BNC cable;
            - Intelligent wiremap Shorts, Split Pairs, and Breakpoint Checking);
              - Tracing cables connected to ethernet hub with PoE support;
                - Have Remote Identification Function (Optional);
                  - Auto power off;
                    - With display backlight and flashlight;
                      - Sensitivity adjustable;
                        - With Red Visible Laser (WT26F).

**Specifications** 

|                                                                  |               | W126E                          | W126F    | W126G    |  |
|------------------------------------------------------------------|---------------|--------------------------------|----------|----------|--|
| Cable Length Measurement                                         |               |                                |          |          |  |
| 2-100m                                                           | Resolution    | 0.1m                           |          |          |  |
|                                                                  | Best Accuracy | ±(1%+5m)                       |          |          |  |
| 2-400m                                                           | Resolution    |                                | 0.1m     | 0.1m     |  |
|                                                                  | Best Accuracy |                                | ±(1%+5m) | ±(1%+5m) |  |
| Intelligent Wiremap                                              |               |                                |          |          |  |
| Shorts                                                           |               | ✓                              | ✓        | ✓        |  |
| Split pair                                                       |               | ✓                              | ✓        | ✓        |  |
| Breakpoint checking                                              |               | ✓                              | ✓        | ✓        |  |
| Length of Network Cable                                          | (8P8C)        | ✓                              | ✓        | ✓        |  |
| Length of Network Cable                                          | (4P4C)        | ✓                              | ✓        | ✓        |  |
| Length of Phone Cable                                            |               | ✓                              | ✓        | ✓        |  |
| Length of BNC Cable                                              |               | ✓                              | ✓        | ✓        |  |
| Analogue Cable Tracing                                           |               | ✓                              | ✓        | ✓        |  |
| Digitalized Cable Tracing                                        |               | ✓                              | ✓        | ✓        |  |
| Port Blink Test                                                  |               | ✓                              | ✓        | ✓        |  |
| Voltage Measurement (via network cable jack for reference)       |               | <b>√</b>                       | <b>√</b> | ✓        |  |
| POE (Standard) Voltage Polarity<br>Checking                      |               |                                | <b>✓</b> | ✓        |  |
| POE (Non Standard) Voltage Polarity Checking                     |               | ✓                              | <b>√</b> | <b>✓</b> |  |
| POE (Standard) Voltage measure-<br>ment (for reference only)     |               |                                | <b>✓</b> | ✓        |  |
| POE (Non-standard) Voltage mea-<br>surement (for reference only) |               | ✓                              | <b>✓</b> | <b>✓</b> |  |
| Continuity (via network cable jack)                              |               | ✓                              | ✓        | ✓        |  |
| Vibration inducation                                             |               |                                |          | ✓        |  |
| PoE Voltage Protection                                           |               | ✓                              | ✓        | ✓        |  |
| Remote Identification (Optional)                                 |               | 7                              | 7        | 7        |  |
| User Calibratable                                                |               | ✓                              | ✓        | ✓        |  |
| User Calibration Result Storage                                  |               | ✓                              | ✓        | ✓        |  |
| Red Visible Laser                                                |               |                                | ✓        |          |  |
| Max Display                                                      |               | 9999                           | 9999     | 9999     |  |
| User Calibratable                                                |               | ✓                              | ✓        | ✓        |  |
| User Calibration Result Storage                                  |               | ✓                              | ✓        | ✓        |  |
| Display Backlight                                                |               | ✓                              | ✓        | ✓        |  |
| Flashlight                                                       |               | ✓                              | ✓        | ✓        |  |
| Sensitivity adjustable                                           |               | ✓                              | ✓        | ✓        |  |
| Low power indication                                             |               | ✓                              | ✓        | ✓        |  |
| Auto power off                                                   |               | ✓                              | ✓        | ✓        |  |
| Power By : Transmitter                                           |               | 3.7V 1360mAH Li-ion Battery x1 |          |          |  |
| Receiver                                                         |               | 9V 6F22 Battery x1             |          |          |  |
|                                                                  |               |                                |          |          |  |