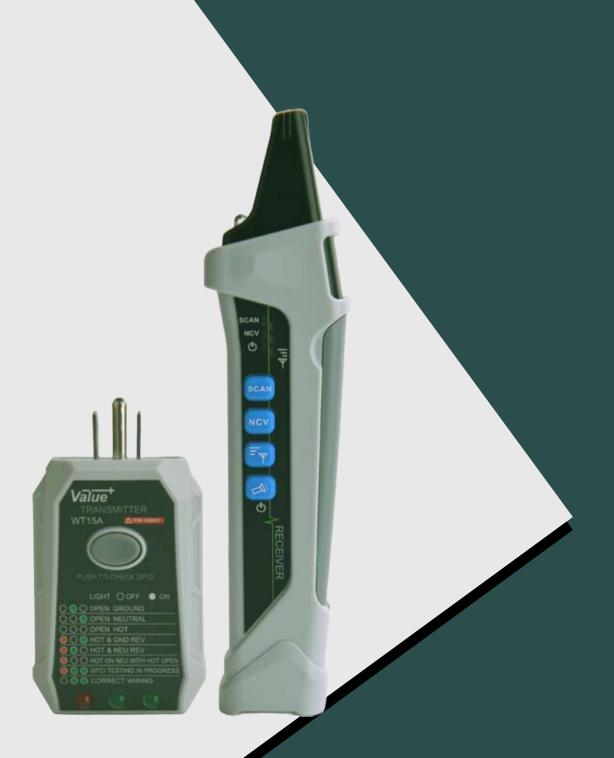

## Leakage Switch Testers & Circuit Breaker Finder

- Save time and effort on locating the correct circuit breaker for electrical outlets or fixtures;
  - Works on 90-120V / 200-230V AC circuits, suitable for various residential and commercial applications;
    - Have GFCI socket test;
      - Sensitivity Adjustable let users to adjust the sensitivity to fit for different working environments;
        - With NCV functions.

Specifications

| opecinications -                  |                                                           |
|-----------------------------------|-----------------------------------------------------------|
|                                   | WT15A                                                     |
| Circuit Breaker Measuring Range   | 0~3cm                                                     |
| Socket Voltage Detecting Distance | 0~3cm                                                     |
| Identifying Voltage #             | CAT II 90~120V 50/60Hz 5W /<br>CAT II 200~230V 50/60Hz 5W |
| NCV Measuring Range               | AC90~1000V 50/60Hz                                        |
| Double Insulation                 | DC10~400V ±2.5%                                           |
| Max Working Current               | 100mA                                                     |
| Sensitivity Adjustable            | ✓                                                         |
| Learning Mode                     | ✓                                                         |
| Flashlight                        | ✓                                                         |
| Auto Power Off                    | ✓                                                         |
| Power By #                        | 9V (6F22) / 3.7V 850mAH Lithium ion                       |